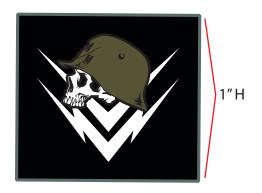

# **SCREENPRINT ARTWORK**

3"H FOR FRONT

14" H FOR BACK

**BLOCK: MEN'S COACHES JACKET** 

**WASH: NONE** 

**CONTENT: 100% POLYESTER** 

**WEIGHT: GSM** 