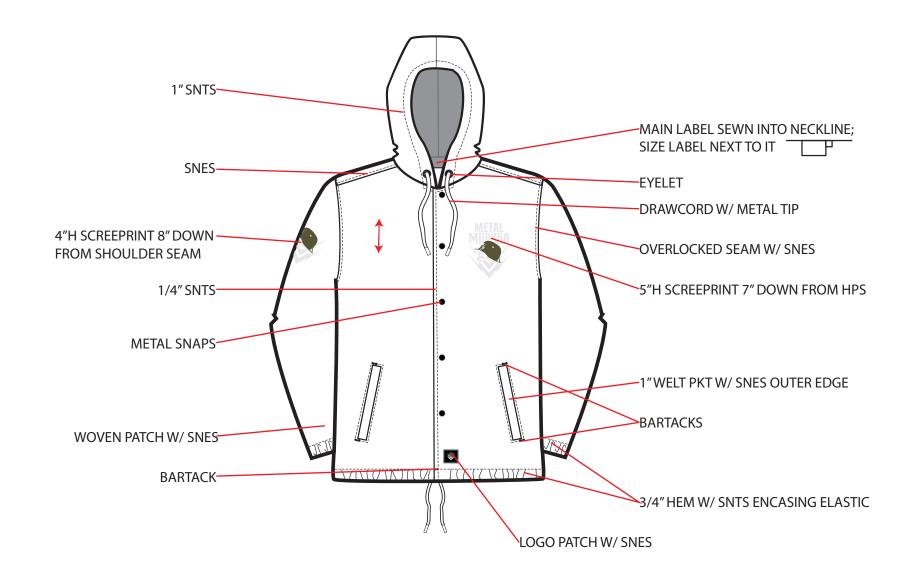

| TRIMS                                                                                                                                                                                                                                                                                                                                                                                                                                                                                                                                                                                                                                                                                                                                                                                                                                                                                                                                                                                                                                                                                                                                                                                                                                                                                                                                                                                                                                                                                                                                                                                                                                                                                                                                                                                                                                                                                                                                                                                                                                                                                                                         |                          |          |             |                                                   |      |       |             |                        |  |  |
|-------------------------------------------------------------------------------------------------------------------------------------------------------------------------------------------------------------------------------------------------------------------------------------------------------------------------------------------------------------------------------------------------------------------------------------------------------------------------------------------------------------------------------------------------------------------------------------------------------------------------------------------------------------------------------------------------------------------------------------------------------------------------------------------------------------------------------------------------------------------------------------------------------------------------------------------------------------------------------------------------------------------------------------------------------------------------------------------------------------------------------------------------------------------------------------------------------------------------------------------------------------------------------------------------------------------------------------------------------------------------------------------------------------------------------------------------------------------------------------------------------------------------------------------------------------------------------------------------------------------------------------------------------------------------------------------------------------------------------------------------------------------------------------------------------------------------------------------------------------------------------------------------------------------------------------------------------------------------------------------------------------------------------------------------------------------------------------------------------------------------------|--------------------------|----------|-------------|---------------------------------------------------|------|-------|-------------|------------------------|--|--|
| IMAGE                                                                                                                                                                                                                                                                                                                                                                                                                                                                                                                                                                                                                                                                                                                                                                                                                                                                                                                                                                                                                                                                                                                                                                                                                                                                                                                                                                                                                                                                                                                                                                                                                                                                                                                                                                                                                                                                                                                                                                                                                                                                                                                         | DESCRIPTION              | SUPPLIER | REF#        | PLACEMENT                                         | SIZE | QTY   |             | TRIM COLOR BY COLORWAY |  |  |
| IMAGE                                                                                                                                                                                                                                                                                                                                                                                                                                                                                                                                                                                                                                                                                                                                                                                                                                                                                                                                                                                                                                                                                                                                                                                                                                                                                                                                                                                                                                                                                                                                                                                                                                                                                                                                                                                                                                                                                                                                                                                                                                                                                                                         | DEGCKII TION             | SOLITER  | ICLI #      | I EAGLINEIT                                       | OILL | Q I I | BLACK       |                        |  |  |
| NAME OF THE PARTY | DEBOSSED SNAPS           |          |             | CENTER FRONT                                      | 24L  | 5     | MATTE BLACK |                        |  |  |
| 0                                                                                                                                                                                                                                                                                                                                                                                                                                                                                                                                                                                                                                                                                                                                                                                                                                                                                                                                                                                                                                                                                                                                                                                                                                                                                                                                                                                                                                                                                                                                                                                                                                                                                                                                                                                                                                                                                                                                                                                                                                                                                                                             | LOGO EYELETS             |          | MTOT042-MBK | BASE OF HOOD, SEE SKETCH FOR PLACEMENT            |      | 2     | SILVER      |                        |  |  |
|                                                                                                                                                                                                                                                                                                                                                                                                                                                                                                                                                                                                                                                                                                                                                                                                                                                                                                                                                                                                                                                                                                                                                                                                                                                                                                                                                                                                                                                                                                                                                                                                                                                                                                                                                                                                                                                                                                                                                                                                                                                                                                                               | 3/8" FLAT WOVEN DRAWCORD |          |             | ON HOOD, THROUGH CORD CASING                      | 3/8" | 1     | BLACK       |                        |  |  |
| MELLIT MESSELLANDS                                                                                                                                                                                                                                                                                                                                                                                                                                                                                                                                                                                                                                                                                                                                                                                                                                                                                                                                                                                                                                                                                                                                                                                                                                                                                                                                                                                                                                                                                                                                                                                                                                                                                                                                                                                                                                                                                                                                                                                                                                                                                                            | BRANDED AGLETS           |          | MTOT048-MBK | ONTIPS OF DRAWCORD, 2 @ HOOD AND 2 @ HEM          |      | 4     | BLACK       |                        |  |  |
|                                                                                                                                                                                                                                                                                                                                                                                                                                                                                                                                                                                                                                                                                                                                                                                                                                                                                                                                                                                                                                                                                                                                                                                                                                                                                                                                                                                                                                                                                                                                                                                                                                                                                                                                                                                                                                                                                                                                                                                                                                                                                                                               | WOVEN LABEL              |          |             | 1 @ WEARER'S LEFT CENTED FRONT, 1/2: UP FROM SNTS |      | 1     | BLACK       |                        |  |  |

| INNER LABELS                                                                                                                                                                                                                                                                                                                                                                                                                                                                                                                                                                                                                                                                                                                                                                                                                                                                                                                                                                                                                                                                                                                                                                                                                                                                                                                                                                                                                                                                                                                                                                                                                                                                                                                                                                                                                                                                                                                                                                                                                                                                                                                   |                     |          |      |                                                                       |      |     |                                |  |  |  |
|--------------------------------------------------------------------------------------------------------------------------------------------------------------------------------------------------------------------------------------------------------------------------------------------------------------------------------------------------------------------------------------------------------------------------------------------------------------------------------------------------------------------------------------------------------------------------------------------------------------------------------------------------------------------------------------------------------------------------------------------------------------------------------------------------------------------------------------------------------------------------------------------------------------------------------------------------------------------------------------------------------------------------------------------------------------------------------------------------------------------------------------------------------------------------------------------------------------------------------------------------------------------------------------------------------------------------------------------------------------------------------------------------------------------------------------------------------------------------------------------------------------------------------------------------------------------------------------------------------------------------------------------------------------------------------------------------------------------------------------------------------------------------------------------------------------------------------------------------------------------------------------------------------------------------------------------------------------------------------------------------------------------------------------------------------------------------------------------------------------------------------|---------------------|----------|------|-----------------------------------------------------------------------|------|-----|--------------------------------|--|--|--|
| IMAGE                                                                                                                                                                                                                                                                                                                                                                                                                                                                                                                                                                                                                                                                                                                                                                                                                                                                                                                                                                                                                                                                                                                                                                                                                                                                                                                                                                                                                                                                                                                                                                                                                                                                                                                                                                                                                                                                                                                                                                                                                                                                                                                          | DESCRIPTION         | SUPPLIER | REF# | PLACEMENT                                                             | SIZE | QTY | INNER LABELS COLOR BY COLORWAY |  |  |  |
|                                                                                                                                                                                                                                                                                                                                                                                                                                                                                                                                                                                                                                                                                                                                                                                                                                                                                                                                                                                                                                                                                                                                                                                                                                                                                                                                                                                                                                                                                                                                                                                                                                                                                                                                                                                                                                                                                                                                                                                                                                                                                                                                |                     |          |      |                                                                       |      | 4   | BLACK                          |  |  |  |
| METAL MULISHA  31 Control of the second of t | MAIN INTERIOR LABEL |          |      | CENTERED ON BACK NECK SEAM                                            |      | 1   | BLACK                          |  |  |  |
| (SIZE)                                                                                                                                                                                                                                                                                                                                                                                                                                                                                                                                                                                                                                                                                                                                                                                                                                                                                                                                                                                                                                                                                                                                                                                                                                                                                                                                                                                                                                                                                                                                                                                                                                                                                                                                                                                                                                                                                                                                                                                                                                                                                                                         | WOVEN SIZE LABEL    |          |      | SEWN DIRECTLY TO WEARER'S LEFT OF THE MAIN LABEL                      |      | 1   | BLACK                          |  |  |  |
|                                                                                                                                                                                                                                                                                                                                                                                                                                                                                                                                                                                                                                                                                                                                                                                                                                                                                                                                                                                                                                                                                                                                                                                                                                                                                                                                                                                                                                                                                                                                                                                                                                                                                                                                                                                                                                                                                                                                                                                                                                                                                                                                | CARE LABEL          |          |      | SEWN IN WEARER'S LEFT SIDE SEAM 3" ABOVE<br>WEARER'S BTM FINISHED HEM |      | 1   |                                |  |  |  |

| CONSTRUCTION THREAD |  |                   |                                             |  |  |  |  |  |  |
|---------------------|--|-------------------|---------------------------------------------|--|--|--|--|--|--|
| SUPPLIER SUPPLIER   |  | PLACEMENT         | CONSTRUCTION THREAD COLOR BY COLORWAY BLACK |  |  |  |  |  |  |
| COTTON THREAD       |  | ALL BODY STITCING | DTM SELF                                    |  |  |  |  |  |  |
|                     |  |                   |                                             |  |  |  |  |  |  |