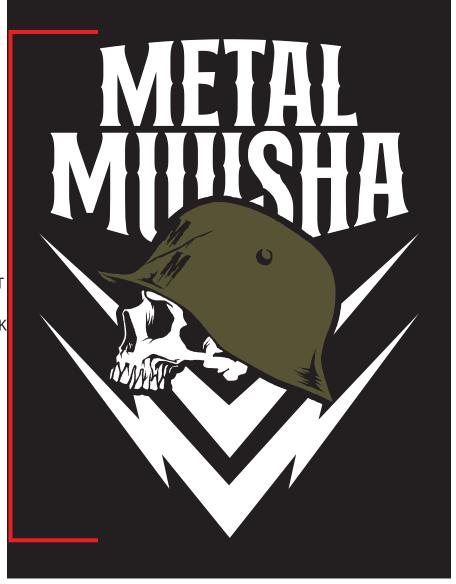

# **SCREENPRINT ARTWORK**

3"H FOR FRONT

14" H FOR BACK

**BLOCK: MEN'S COACHES JACKET** 

**WASH: NONE** 

**CONTENT: 100% POLYESTER** 

**WEIGHT: GSM** 