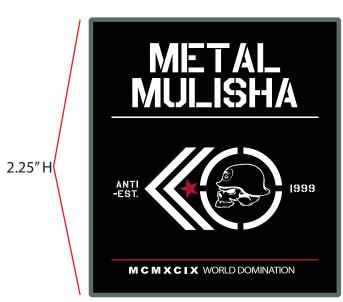

# **SCREENPRINT ARTWORK**

3"H FOR FRONT

14" H FOR BACK

**BLOCK: MEN'S COACHES JACKET** 

**WASH: NONE** 

**CONTENT: 100% POLYESTER** 

**WEIGHT: GSM** 