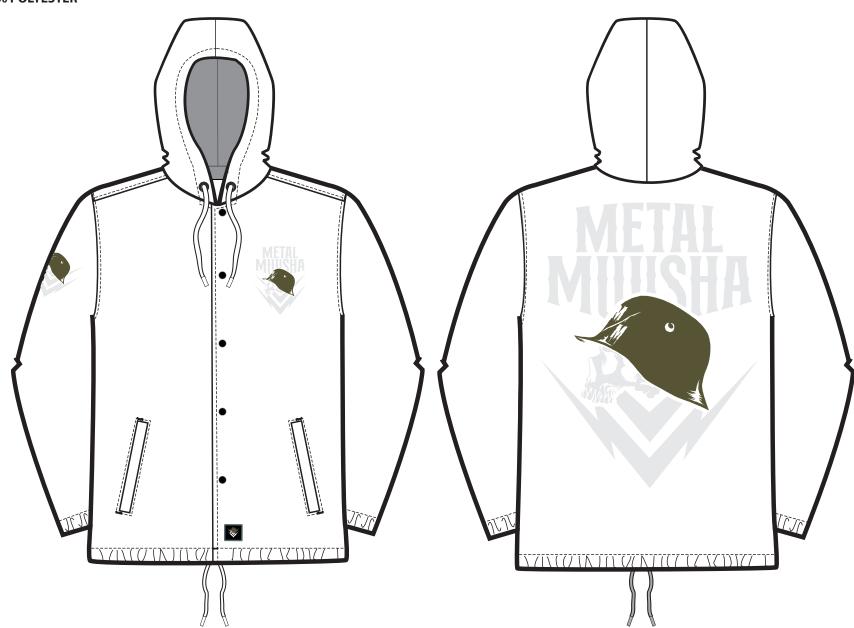

**BLOCK: MEN'S COACHES JACKET** 

**WASH: NONE** 

**CONTENT: 100% POLYESTER** 

**WEIGHT: GSM** 

2.5" H FOR SLEEVE

# **SCREENPRINT ARTWORK**

3"H FOR FRONT

14" H FOR BACK

**BLOCK: MEN'S COACHES JACKET** 

**WASH: NONE** 

**CONTENT: 100% POLYESTER** 

**WEIGHT: GSM** 