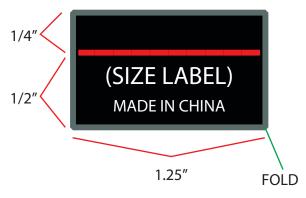

|                                             |  |  |  |  |  |  |



**BLOCK: MEN'S COACHES JACKET** 

**WASH: NONE** 

**CONTENT: 100% POLYESTER** 

**WEIGHT: GSM** 



2.5" H FOR SLEEVE

## **INK COLORS:**

- 7764C
- WHITE

# **SCREENPRINT ARTWORK**

3"H FOR FRONT

14" H FOR BACK





**BLOCK: MEN'S COACHES JACKET** 

**WASH: NONE** 

**CONTENT: 100% POLYESTER** 

**WEIGHT: GSM** 

## METAL AGLET ARTWORK

METAL MULISHA

GUNMETAL FINISH, DEBOSSED BRANDING

## METAL EYELET ARTWORK



GUNMETAL FINISH, DEBOSSED DETAILS; 18L SIZING

## **DEBOSSED SNAP ARTWORK**





**BLOCK: MEN'S COACHES JACKET** 

**WASH: NONE** 

**CONTENT: 100% POLYESTER** 

**WEIGHT: GSM** 

## WOVEN CLIPPING LABEL ARTWORK



#### WOVEN MAIN LABEL ARTWORK



#### **WOVEN SIZE LABEL ARTWORK**

## FRONT OF SIZE LABEL