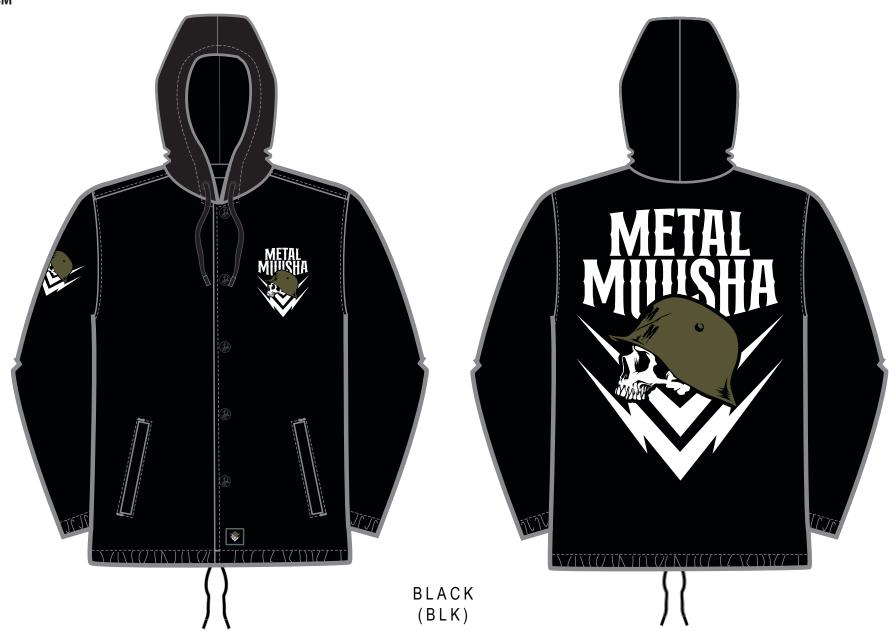

# **SCREENPRINT ARTWORK**

3"H FOR FRONT

14" H FOR BACK

**BLOCK: MEN'S COACHES JACKET** 

**WASH: NONE** 

**CONTENT: 100% POLYESTER** 

**WEIGHT: GSM** 