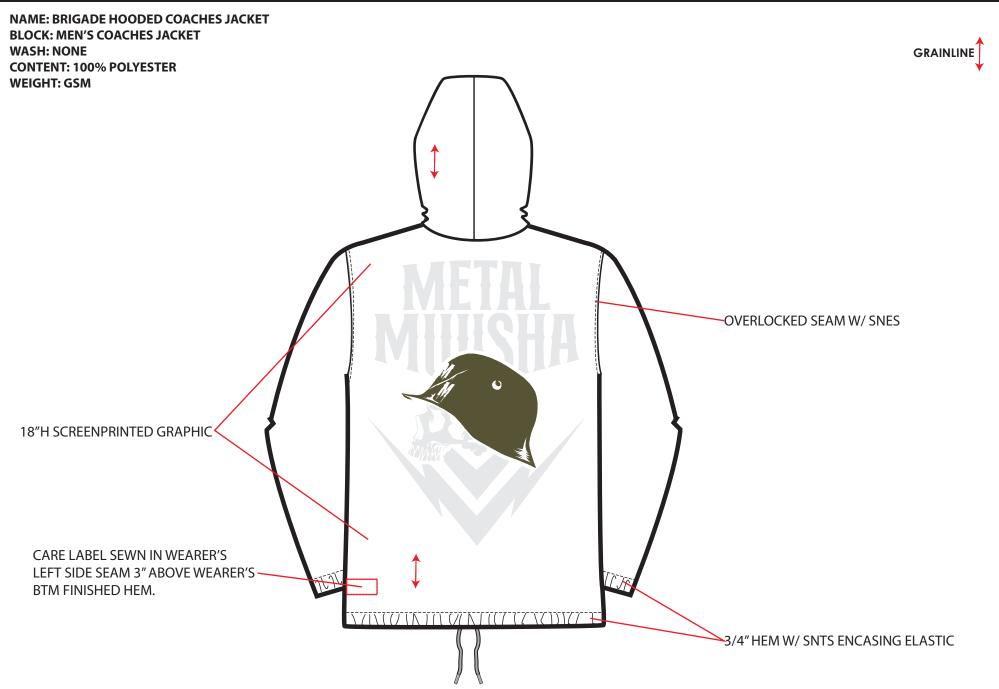

**BLOCK: MEN'S COACHES JACKET** 

**WASH: NONE** 

**CONTENT: 100% POLYESTER** 

**BLOCK: MEN'S COACHES JACKET** 

**WASH: NONE** 

**CONTENT: 100% POLYESTER** 

**BLOCK: MEN'S COACHES JACKET** 

**WASH: NONE** 

**BLOCK: MEN'S COACHES JACKET** 

**WASH: NONE** 

**CONTENT: 100% POLYESTER** 

**WEIGHT: GSM** 

2.5" H FOR SLEEVE

# **SCREENPRINT ARTWORK**

3"H FOR FRONT

14" H FOR BACK

**BLOCK: MEN'S COACHES JACKET** 

**WASH: NONE** 

**CONTENT: 100% POLYESTER** 

**WEIGHT: GSM** 