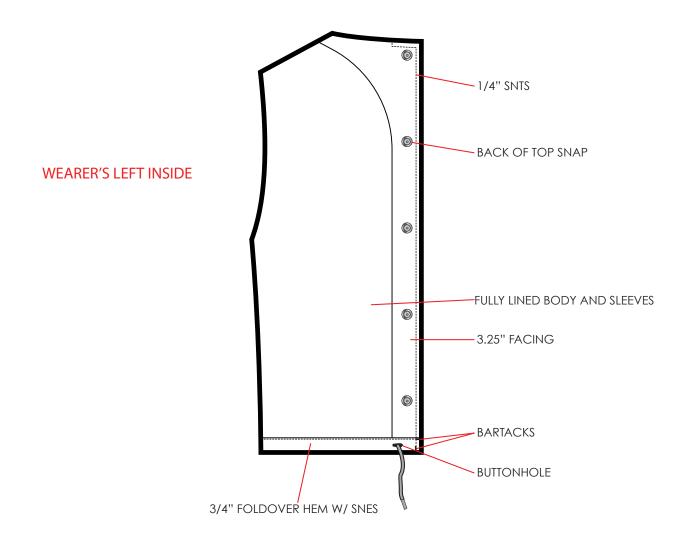

**BLOCK: MEN'S COACHES JACKET** 

**WASH: NONE** 

**CONTENT: 100% POLYESTER** 

**WEIGHT: GSM** 

2.5" H FOR SLEEVE

# **SCREENPRINT ARTWORK**

3"H FOR FRONT

14" H FOR BACK

**BLOCK: MEN'S COACHES JACKET** 

**WASH: NONE** 

**CONTENT: 100% POLYESTER** 

**WEIGHT: GSM** 