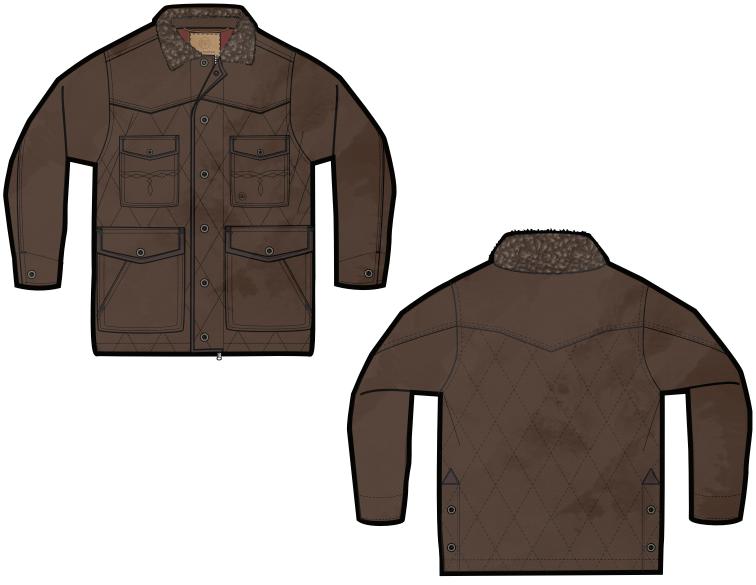

## BASIC LINE STYLE: BRH024010 BLOCK REF: STYLE NAME: OGDEN QUILTED HERRINGBONE JKT REVISED DATE: 10/25/23

## FRONT STYLE: BRH024010 BLOCK REF:

**STYLE NAME:** OGDEN QUILTED HERRINGBONE JKT REVISED DATE: 10/25/23

## BACK STYLE: BRH024010 BLOCK REF: STYLE NAME: OGDEN QUILTED HERRINGBONE JKT

REVISED DATE: 10/25/23

Fabric

- A Shell A: WASHED HERRINGBONE
- B Shell B: QUILTED WASHED HERRINGBONE
- C Shell C: SHERPA
- Shell D: Leather Binding
- E: Blanket Flannel