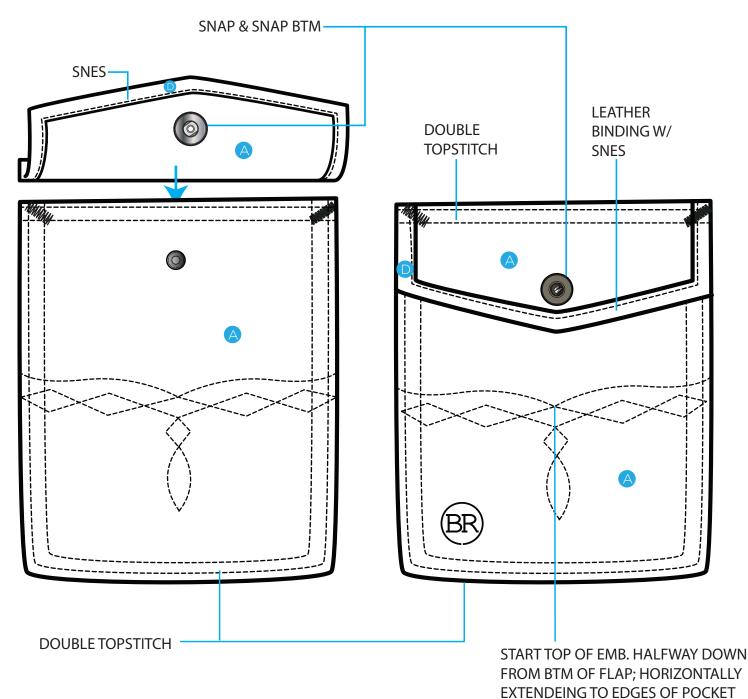

## CHEST POCKETS STYLE: BRH024010

**BLOCK REF:** 

**STYLE NAME:** OGDEN QUILTED HERRINGBONE JKT REVISED DATE: 10/25/23

APPLY BARTACKS AT CORNERS

#### Fabric

- A Shell A: WASHED HERRINGBONE
- B Shell B: QUILTED WASHED HERRINGBONE
- C Shell C: SHERPA
- D Shell D: Leather Binding
- E E: Blanket Flannel

**APPLY BARTACKS** 