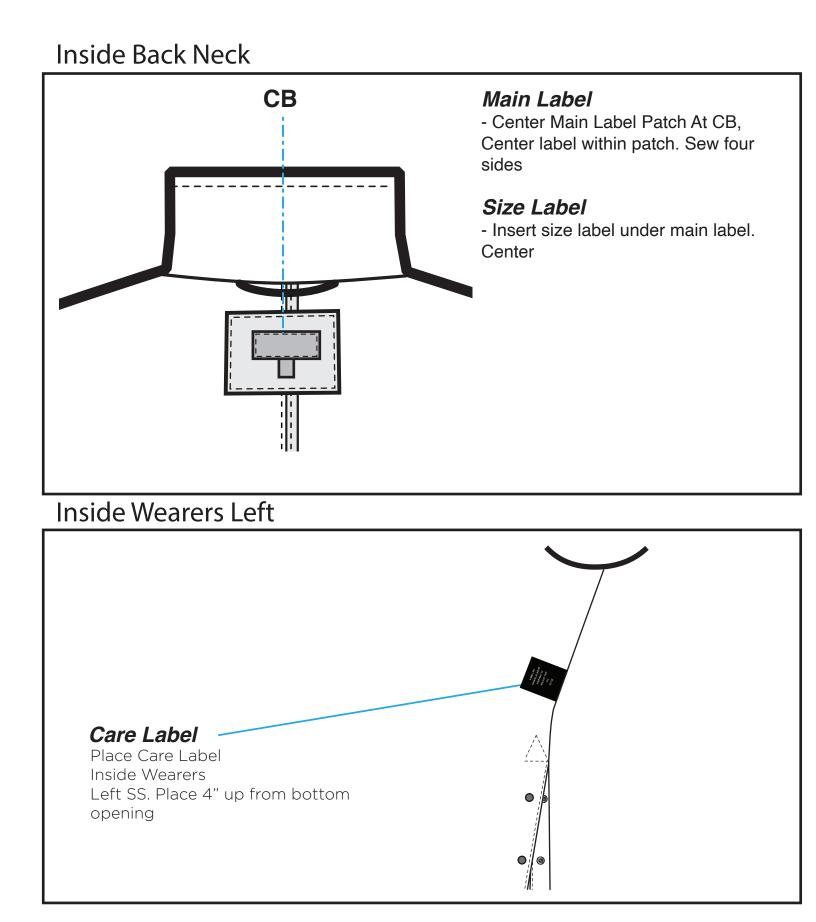

# LABEL PLACEMENT

STYLE: BRHO24010

BLOCK REF: STYLE NAME: OGDEN QUILTED HERRINGBONE JKT REVISED DATE: 10/25/23