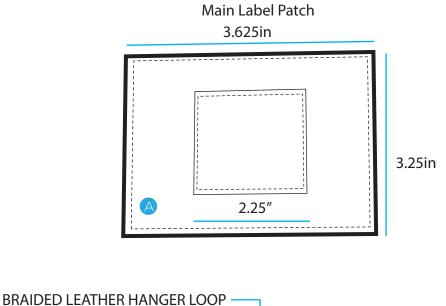

## BRANDING ARTWORK STYLE: BRH024010

#### **BLOCK REF:**

**STYLE NAME:** OGDEN QUILTED HERRINGBONE JKT REVISED DATE: 10/25/23