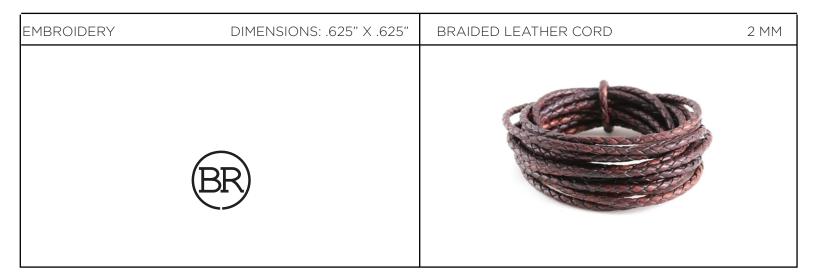

## BRANDING ARTWORK STYLE: BRH024010

#### **BLOCK REF:**

**STYLE NAME:** OGDEN QUILTED HERRINGBONE JKT REVISED DATE: 10/25/23