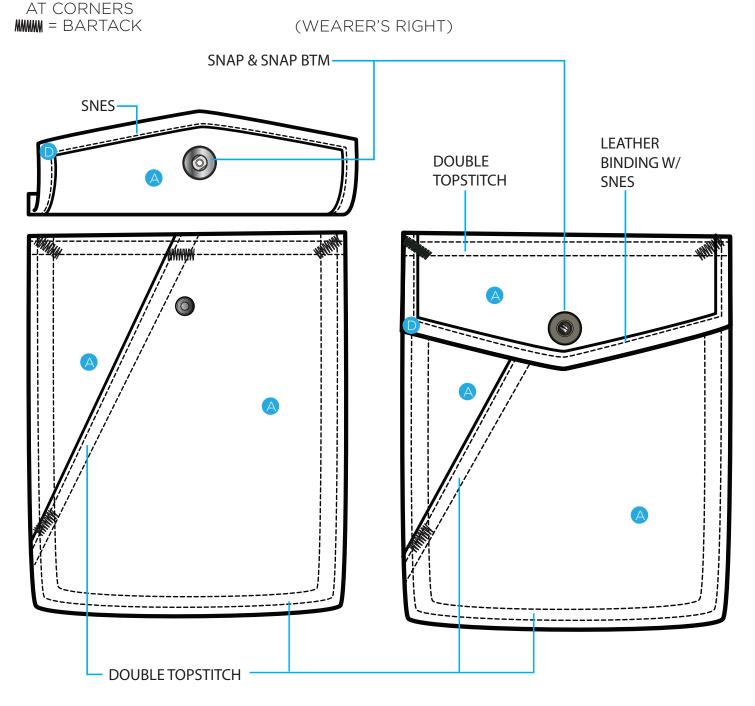

## LOWER POCKETS

STYLE: BRHO24010

**BLOCK REF:** 

**STYLE NAME:** OGDEN QUILTED HERRINGBONE JKT REVISED DATE: 10/25/23

DOUBLE LAYER PATCH POCKET

#### Fabric

- A Shell A: WASHED HERRINGBONE
- B Shell B: QUILTED WASHED HERRINGBONE
- C Shell C: SHERPA
- Shell D: Leather Binding
- E E: Blanket Flannel