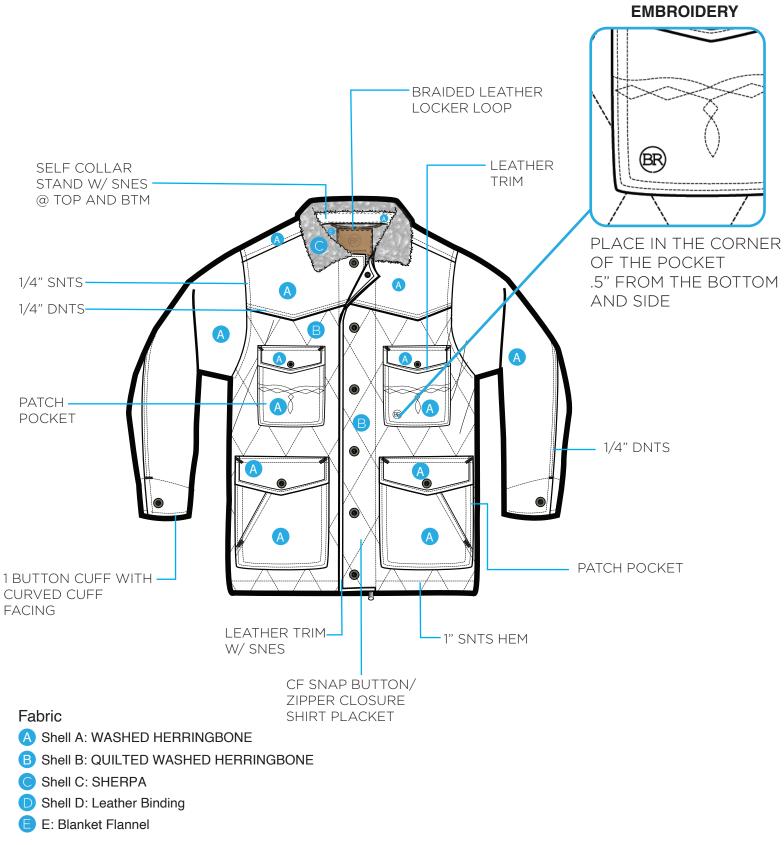

## FRONT STYLE: BRH024010 BLOCK REF:

**STYLE NAME:** OGDEN QUILTED HERRINGBONE JKT REVISED DATE: 10/25/23

#### ALL SEAMS NO TOPSTITCH UNLESS NOTED

## CHEST POCKETS STYLE: BRH024010

**BLOCK REF:** 

**STYLE NAME:** OGDEN QUILTED HERRINGBONE JKT REVISED DATE: 10/25/23

APPLY BARTACKS AT CORNERS

#### Fabric

- A Shell A: WASHED HERRINGBONE
- B Shell B: QUILTED WASHED HERRINGBONE
- C Shell C: SHERPA
- D Shell D: Leather Binding
- E E: Blanket Flannel

**APPLY BARTACKS** 

## LOWER POCKETS

STYLE: BRHO24010

**BLOCK REF:** 

**STYLE NAME:** OGDEN QUILTED HERRINGBONE JKT REVISED DATE: 10/25/23

DOUBLE LAYER PATCH POCKET

#### Fabric

- A Shell A: WASHED HERRINGBONE
- B Shell B: QUILTED WASHED HERRINGBONE
- C Shell C: SHERPA
- Shell D: Leather Binding
- E E: Blanket Flannel

### CUFF STYLE: BRH024010 BLOCK REF: STYLE NAME: OGDEN QUILTED HERRINGBONE JKT REVISED DATE: 10/25/23