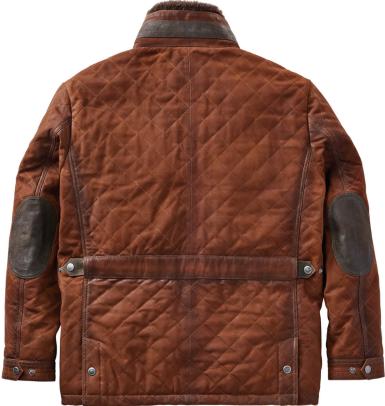

## INSPIRATION STYLE: BRH024010 BLOCK REF: STYLE NAME: OGDEN QUILTED HERRINGBONE JKT REVISED DATE: 10/25/23