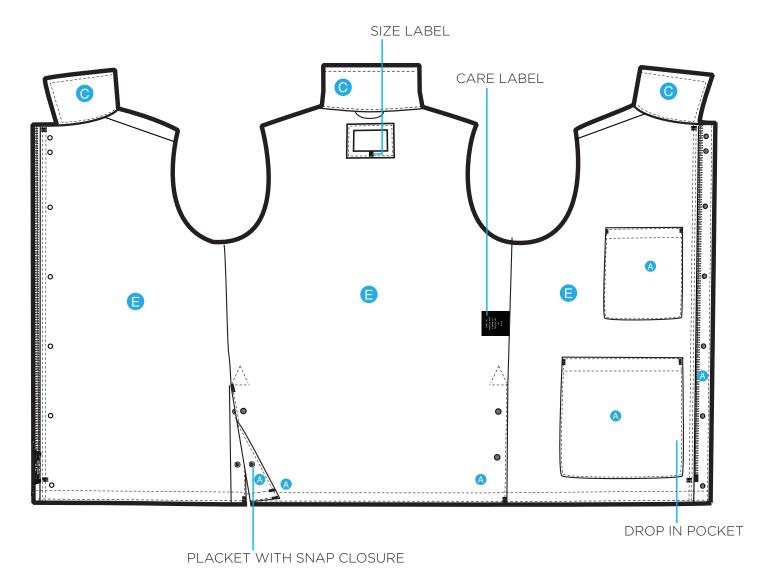

# LABEL PLACEMENT

STYLE: BRHO24010

BLOCK REF: STYLE NAME: OGDEN QUILTED HERRINGBONE JKT REVISED DATE: 10/25/23