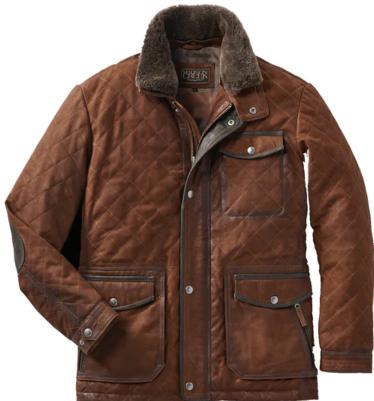

## INSPIRATION STYLE: BRH024010 BLOCK REF: STYLE NAME: OGDEN QUILTED HERRINGBONE JKT REVISED DATE: 10/25/23