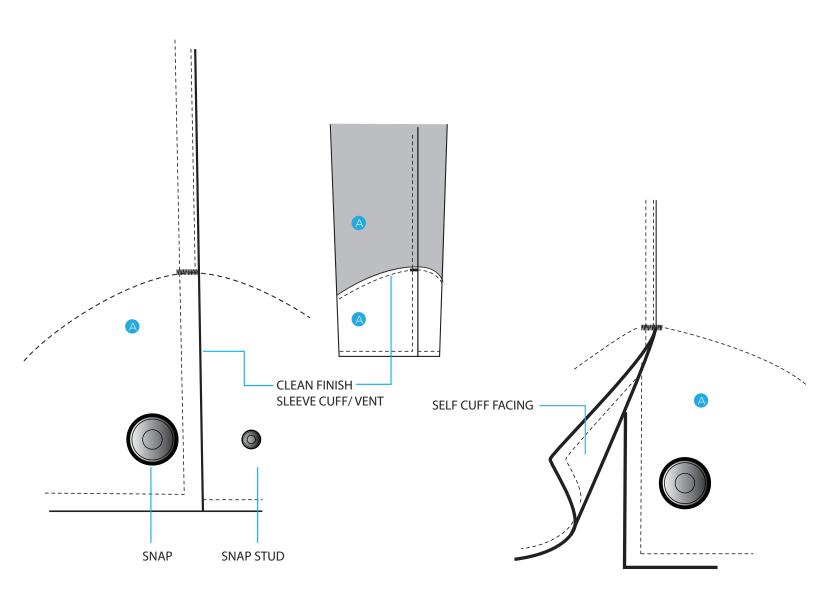

### CUFF STYLE: BRH024010 BLOCK REF: STYLE NAME: OGDEN QUILTED HERRINGBONE JKT REVISED DATE: 10/25/23

#### Fabric

- A Shell A: WASHED HERRINGBONE
- B Shell B: QUILTED WASHED HERRINGBONE
- C Shell C: SHERPA
- Shell D: Leather Binding
- E E: Blanket Flannel