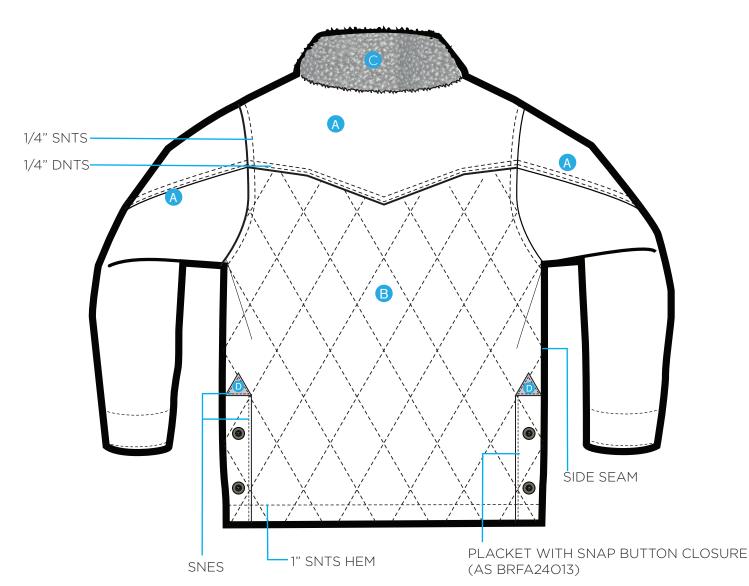

## BACK STYLE: BRH024010 BLOCK REF: STYLE NAME: OGDEN QUILTED HERRINGBONE JKT

REVISED DATE: 10/25/23

Fabric

- A Shell A: WASHED HERRINGBONE
- B Shell B: QUILTED WASHED HERRINGBONE
- C Shell C: SHERPA
- Shell D: Leather Binding
- E: Blanket Flannel

#### ALL SEAMS NO TOPSTITCH UNLESS NOTED