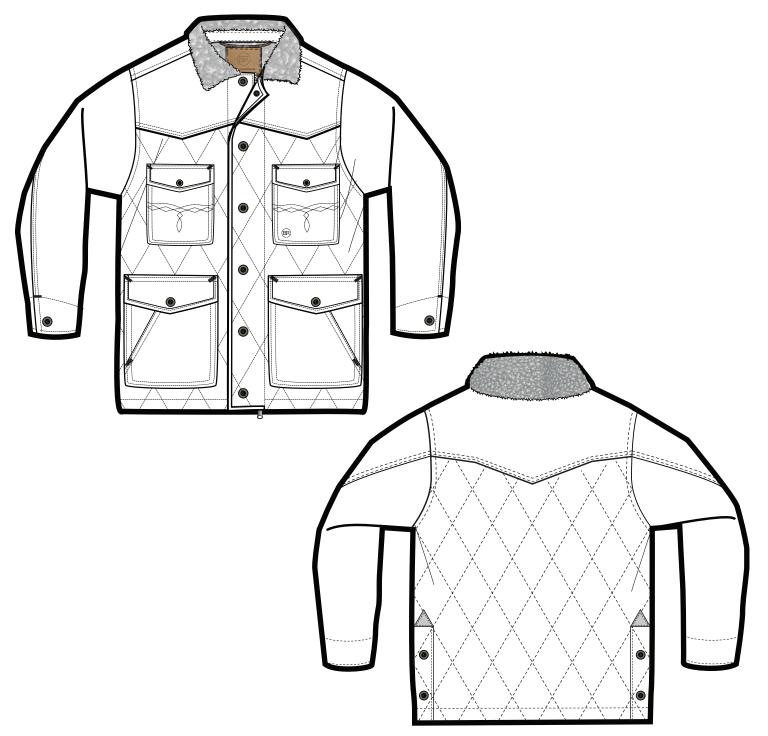

## BASIC LINE STYLE: BRH024010 BLOCK REF: STYLE NAME: OGDEN QUILTED HERRINGBONE JKT REVISED DATE: 10/25/23

## FRONT STYLE: BRH024010 BLOCK REF:

**STYLE NAME:** OGDEN QUILTED HERRINGBONE JKT REVISED DATE: 10/25/23

## BACK STYLE: BRH024010 BLOCK REF: STYLE NAME: OGDEN QUILTED HERRINGBONE JKT

REVISED DATE: 10/25/23

Fabric

- A Shell A: WASHED HERRINGBONE
- B Shell B: QUILTED WASHED HERRINGBONE
- C Shell C: SHERPA
- Shell D: Leather Binding
- E: Blanket Flannel