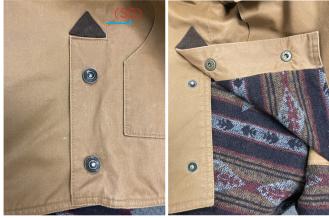

## CHEST POCKETS STYLE: BRH024010

**BLOCK REF:** 

**STYLE NAME:** OGDEN QUILTED HERRINGBONE JKT REVISED DATE: 10/25/23

APPLY BARTACKS AT CORNERS

## LOWER POCKETS

STYLE: BRHO24010

**BLOCK REF:** 

**STYLE NAME:** OGDEN QUILTED HERRINGBONE JKT REVISED DATE: 10/25/23

DOUBLE LAYER PATCH POCKET