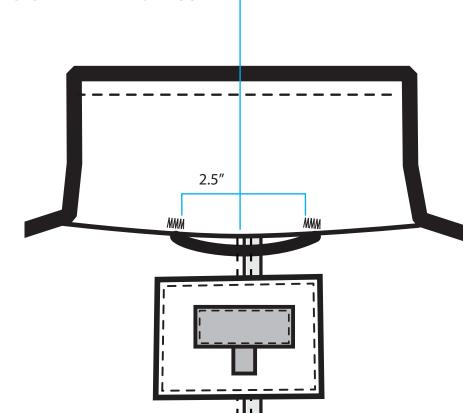

# LABEL PLACEMENT

STYLE: BRHO24010

BLOCK REF: STYLE NAME: OGDEN QUILTED HERRINGBONE JKT REVISED DATE: 10/25/23